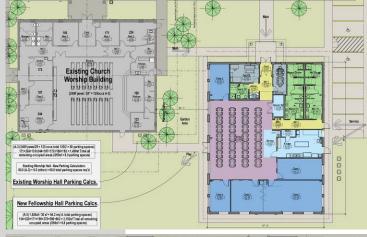

The concept for a New Fellowship Hall began with the church's increasing congregation outgrowing the current building and establishing a plan for the future. The New Fellowship Hall makes room for future member growth, giving the church hope for a bright future and the ability to expand and serve member needs. Many of the current families are young and have growing families themselves, so the need for added classrooms, a large dining area, a new kitchen that will be able to serve a considerable amount of people, extra showers, and a space for pastors to sleep in accommodate that growth and need.

JMB2 and TJC collaborated closely with the City of Stafford, civil engineers and landscape architects to ensure the building and site will work together appropriately and be appositive addition not only to TJC, but to the city as well.. The expansion of True Jesus Church maximizes the current site and will allow its congregation to thrive and give them the proper venue for worship for many years to come.