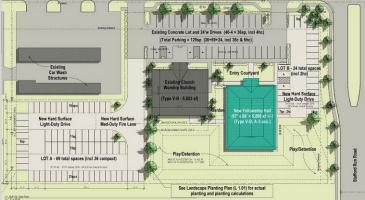

#### **REMARKS**

The first True Jesus Church was founded in 1917 in Beijing, China. The early workers began preaching to every province of China.

As a part of their growing national presence, True Jesus Church in Houston has established itself in the Stafford area and has a growing congregation in need of more support facilities.

The concept for a New Fellowship Hall began with the church's increasing congregation outgrowing the current building and establishing a plan for the future. The New Fellowship Hall makes room for future member growth, giving the church hope for a bright future and the ability to expand and serve member needs. Many of the current families are young and have growing families themselves, so the need for added classrooms, a large dining area, a new kitchen that will be able to serve a considerable amount of people, extra showers, and a space for pastors to sleep in accommodate that growth and need.

JMB2 and TJC collaborated closely with the City of Stafford, civil engineers and landscape architects to ensure the building and site will work together appropriately and be appositive addition not only to TJC, but to the city as well.. The expansion of True Jesus Church maximizes the current site and will allow its congregation to thrive and give them the proper venue for worship for many years to come.