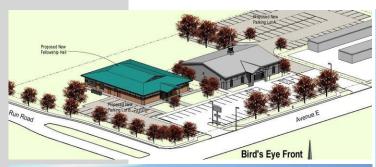

The concept for a New Fellowship Hall began with the church's increasing congregation outgrowing the current building and establishing a plan for the future. The New Fellowship Hall makes room for future member growth, giving the church hope for a bright future and the ability to expand and serve member needs. Many of the current families are young and have growing families themselves, so the need for added classrooms, a large dining area, a new kitchen that will be able to serve a considerable amount of people, extra showers, and a space for pastors to sleep in accommodate that growth and need.

JMB2 and TJC collaborated closely with the City of Stafford, civil engineers and landscape architects to ensure the building and site will work together appropriately and be appositive addition not only to TJC, but to the city as well.. The expansion of True Jesus Church maximizes the current site and will allow its congregation to thrive and give them the proper venue for worship for many years to come.